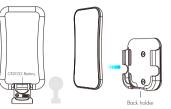

## Mechanical Structures and Installations

To fix the remote, two options are offered for selection: Option 1:

fix the remote' back holder on the wall with two screws Option 2.

adhere the remote' back holder to the wall with paster.