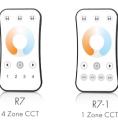

## Model No.: R7/R7-1

1 and 4 zone dual white/Touch color wheel/Wireless remote 30m distance/CR2032 battery

Sa EM