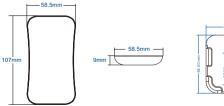

--------------------------------------------|--|--|--|
| EMC standard (EMC)   | ETSI EN 301 489-1 V2.2.3<br>ETSI EN 301 489-17 V3.2.4 |  |  |  |
| Safety standard(LVD) | EN 62368-1:2020+A11:2020                              |  |  |  |
| Radio Equipment(RED) | ETSI EN 300 328 V2.2.2                                |  |  |  |
| Certification        | CE,EMC,IVD,RED                                        |  |  |  |
|                      |                                                       |  |  |  |
| Warranty             |                                                       |  |  |  |
|                      |                                                       |  |  |  |

#### 5 years Warranty Weiaht Net weight 0.037kg Gross weight 0.062kg

## Mechanical Structures and Installations







To fix the remote, two options are offered for selection: Option 1:

fix the remote' back holder on the wall with two screws Option 2.

adhere the remote' back holder to the wall with paster.

Note: Before the first use please remove the protective film on the battery.

Note: If the LED indicator is not on when press key. it is due to dead battery or bad contact caused by multiple plugging, please replace the battery, or raise the battery shrapnel with a screwdriver.



## Operation

- When light is on, touch the color wheel, the indicator will display red.
- To extend battery life, no touch or press key operation after a few seconds, the touch wheel will enter sleep state, you need press any key to make touch wheel guit sleep state.

## Match Remote Control (two match ways)

End use