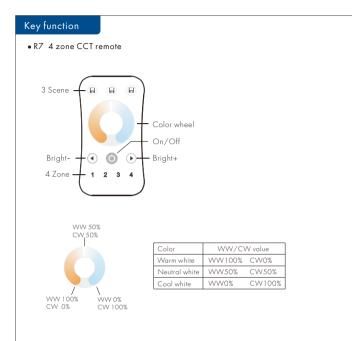

On/Off: Short press turn on/off all zone light.

1,2,3,4 zone: Short press select and turn on zone light, long press 2s turn off zone light. Short press multiple zone key fastly, will synchronous select multiple zone synchronously. Color wheel: Touch to change current zone color temperature.

Bright+/-: Adjust brightness for current selected zone,

short press 10 levels, long press 1-6s for continuous 256 levels adjustment.

3 Scene: Short press recall the scene, long press 2s save the current color into the scene.

the LED indicator will light up longer when save OK.

4 zone recall or save synchronously.