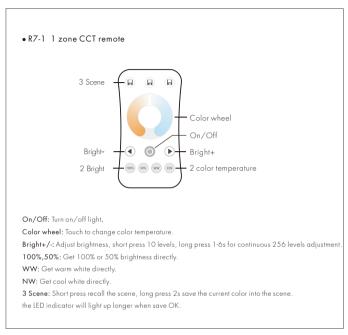

On/Off: Short press turn on/off all zone light.

1,2,3,4 zone: Short press select and turn on zone light, long press 2s turn off zone light. Short press multiple zone key fastly, will synchronous select multiple zone synchronously. Color wheel: Touch to change current zone color temperature.

Bright+/-: Adjust brightness for current selected zone,

short press 10 levels, long press 1-6s for continuous 256 levels adjustment.

3 Scene: Short press recall the scene, long press 2s save the current color into the scene.

the LED indicator will light up longer when save OK.

4 zone recall or save synchronously.