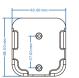

## Mechanical Structures and Installations

To fix the remote, two options are offered for selection: Option 1:

fix the remote' back holder on the wall with two screws Option 2.

adhere the remote' back holder to the wall with paster.