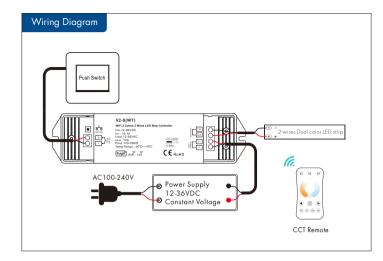

# System wiring

- Please refer to the actual test distance before installation.
- 2. Please check if the WiFi router net in 2.4G band, the 5G band is not available, and do not hide your router network.
- 3. Please keep the distance between V2-S (WT) devices and router close, and check the WiFi signals.