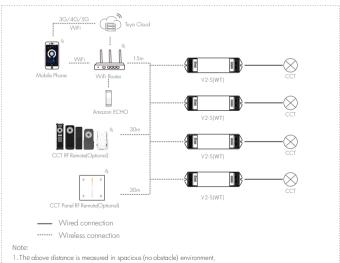

# System wiring

- Please refer to the actual test distance before installation.
- 2. Please check if the WiFi router net in 2.4G band, the 5G band is not available, and do not hide your router network.
- 3. Please keep the distance between V2-S (WT) devices and router close, and check the WiFi signals.