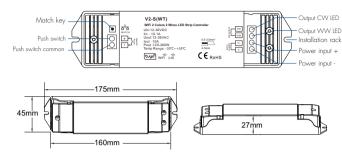

RF + Push Dim |
| Control distance   | 30m(Barrier-free space)  |
| Dimming gray scale | 256 levels               |
| Dimming range      | 0-100%                   |
| Dimming curve      | Linear                   |
| PWM Frequency      | 2000Hz                   |

| Safety and EMC       |                                                       |
|----------------------|-------------------------------------------------------|
| EMC standard (EMC)   | ETSI EN 301 489-1 V2.2.3<br>ETSI EN 301 489-17 V3.2.4 |
| Safety standard(LVD) | EN 62368-1:2020+A11:2020                              |
| Radio Equipment(RED) | ETSI EN 300 328 V2.2.2                                |
| Certification        | CE EMC IVD RED                                        |

### Mechanical Structures and Installations



# System wiring



- Please refer to the actual test distance before installation.
- 2. Please check if the WiFi router net in 2.4G band, the 5G band is not available, and do not hide your router network.
- 3. Please keep the distance between V2-S (WT) devices and router close, and check the WiFi signals.

Page 1 User Manual Ver 1.0.2



Note: 1. Switch off the power, then switch on power, repeat again.

Immediately short press match key 3 times, the light on/off time will change between 3s and 0.5s.

2. Continuous power off and on operation will change 3 levels color temperature (WW, NW and CW) in sequence.

### Push Dim

| Click                    | ON/OFF                                                             |
|--------------------------|-----------------------------------------